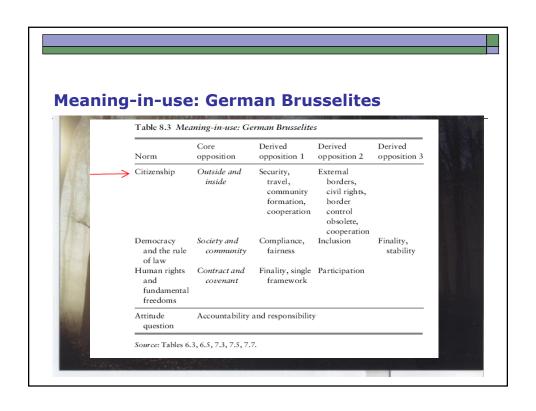

## Argument: Constitution of Politics Organisational practices Regulate politics in treaties agreements, constitutions Cultural practices are constitutive for politics, need to be understood and accounted for.