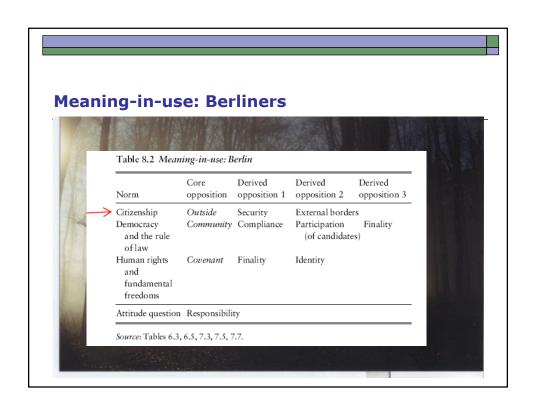

-|
| Type of Norms              | Substance                                                                                                          | Generalisation / Specification | Contestation |
| Fundamental<br>Norms       | Sovereignty Citizenship Democracy Human Rights The Rule of Law Fundamental Freedoms Non-intervention               | High / Low                     | High         |
| Organising<br>Principles   | Proportionality Accountability Responsibility Transparency Gender- Mainstreaming International Election Monitoring | Medium                         | Medium       |
| Standardised<br>Procedures | Electoral Rules<br>Etc.                                                                                            | Low /                          | Low          |