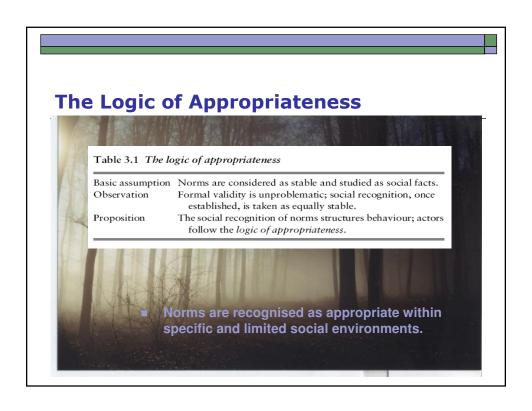

-------------|
| Type of Norms              | Substance                                                                                                          | Generalisation / Specification | Contestation |
| Fundamental<br>Norms       | Sovereignty Citizenship Democracy Human Rights The Rule of Law Fundamental Freedoms Non-intervention               | High / Low                     | High         |
| Organising<br>Principles   | Proportionality Accountability Responsibility Transparency Gender- Mainstreaming International Election Monitoring | Medium                         | Medium       |
| Standardised<br>Procedures | Electoral Rules<br>Etc.                                                                                            | Low /                          | Low          |