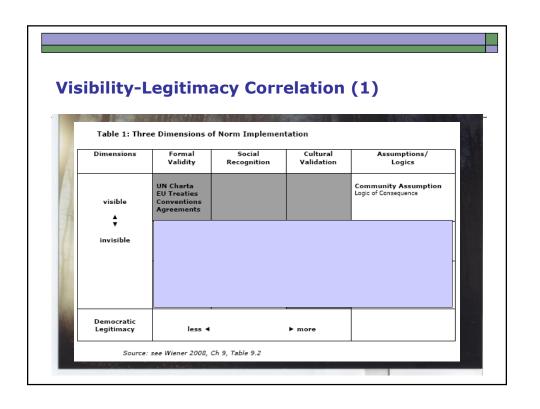

## Argument: Constitution of Politics Organisational practices Regulate politics in treaties agreements, constitutions Cultural practices are constitutive for politics, need to be understood and accounted for.