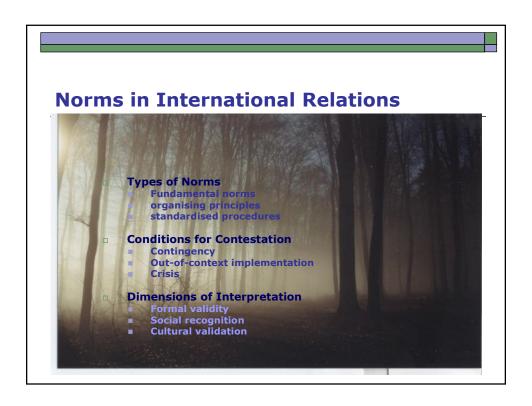

| i ypes oi                  | Norms                                                                                                              | [Wiener 2008, 100]             |              |
|----------------------------|--------------------------------------------------------------------------------------------------------------------|--------------------------------|--------------|
| Type of Norms              | Substance                                                                                                          | Generalisation / Specification | Contestation |
| Fundamental<br>Norms       | Sovereignty Citizenship Democracy Human Rights The Rule of Law Fundamental Freedoms Non-intervention               | High / Low                     | High         |
| Organising<br>Principles   | Proportionality Accountability Responsibility Transparency Gender- Mainstreaming International Election Monitoring | Medium                         | Medium       |
| Standardised<br>Procedures | Electoral Rules<br>Etc.                                                                                            | Low /                          | Low          |