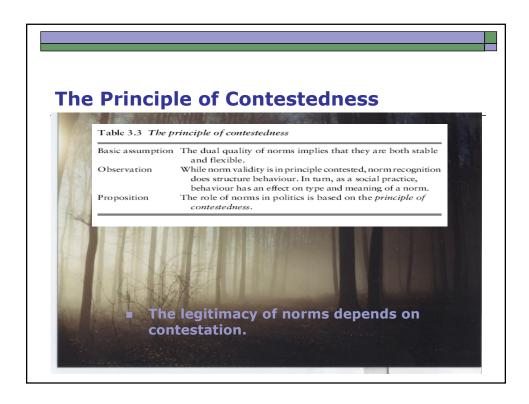

---------|
| Type of Norms              | Substance                                                                                                          | Generalisation / Specification | Contestation |
| Fundamental<br>Norms       | Sovereignty Citizenship Democracy Human Rights The Rule of Law Fundamental Freedoms Non-intervention               | High / Low                     | High         |
| Organising<br>Principles   | Proportionality Accountability Responsibility Transparency Gender- Mainstreaming International Election Monitoring | Medium                         | Medium       |
| Standardised<br>Procedures | Electoral Rules<br>Etc.                                                                                            | Low /                          | Low          |