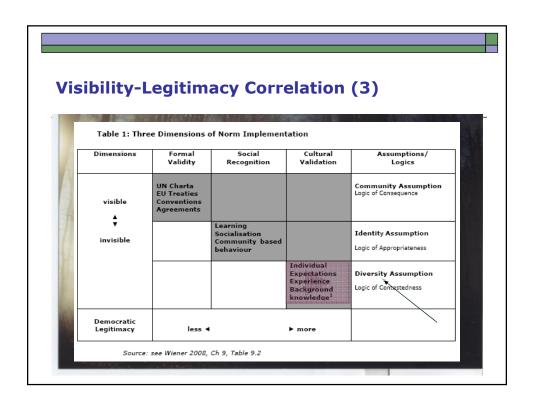

## Argument: Constitution of Politics Organisational practices Regulate politics in treaties agreements, constitutions Cultural practices are constitutive for politics, need to be understood and accounted for.