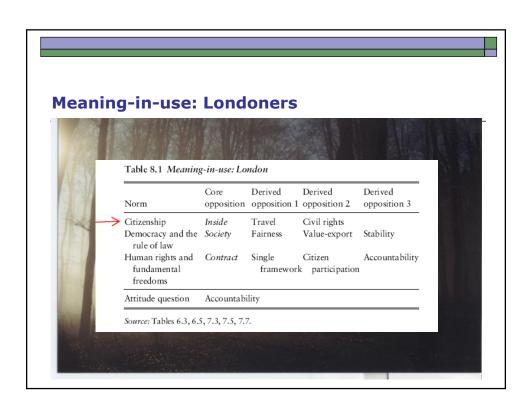

---|
| Type of Norms              | Substance                                                                                                          | Generalisation / Specification | Contestation |
| Fundamental<br>Norms       | Sovereignty Citizenship Democracy Human Rights The Rule of Law Fundamental Freedoms Non-intervention               | High / Low                     | High         |
| Organising<br>Principles   | Proportionality Accountability Responsibility Transparency Gender- Mainstreaming International Election Monitoring | Medium                         | Medium       |
| Standardised<br>Procedures | Electoral Rules<br>Etc.                                                                                            | Low /                          | Low          |